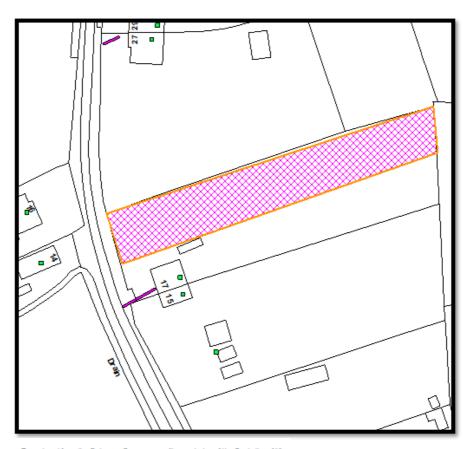

### Land at Wildfields Road, Clenchwarton

- Approx 0.55 acres
- Amenity land use only.
- Offers in the region of £25,000.

## For Sale

| LOCATION:    | A rectangular plot situated adjacent to (North)17 Wildfields Road, Clenchwarton, PE34 4DE                                                                                                                                                                                                                                                                |
|--------------|----------------------------------------------------------------------------------------------------------------------------------------------------------------------------------------------------------------------------------------------------------------------------------------------------------------------------------------------------------|
| DESCRIPTION: | This is an opportunity to acquire amenity land in the village of Clenchwarton, King's Lynn.                                                                                                                                                                                                                                                              |
|              | The plot extends to approximately 0.55 acres and is bordered by trees.                                                                                                                                                                                                                                                                                   |
|              | There is no access to the land through neighbouring property.                                                                                                                                                                                                                                                                                            |
| PLANNING:    | The Purchaser is to observe and comply with all planning Acts and be responsible for obtaining any necessary statutory consents relating to the Purchasers occupation of the site/building. The Purchaser shall use the land in such a manner as to cause no nuisance or annoyance to the Vendor and adjoining owners or occupiers of nearby properties. |
| TERMS:       | The plot is offered for sale, freehold, with vacant possession upon completion. An overage provision will be included within the contract of sale which will apply if the land is used for any alternative use to the current use as garden land.                                                                                                        |
| GUIDE PRICE: | Offers in the region of £25,000                                                                                                                                                                                                                                                                                                                          |
| VIEWING:     | For further information, please contact:                                                                                                                                                                                                                                                                                                                 |
|              | Property Services                                                                                                                                                                                                                                                                                                                                        |
|              | Tel. No: (01553) 616266                                                                                                                                                                                                                                                                                                                                  |
|              | Email: propertyenquiries@west-norfolk.gov.uk                                                                                                                                                                                                                                                                                                             |
|              |                                                                                                                                                                                                                                                                                                                                                          |