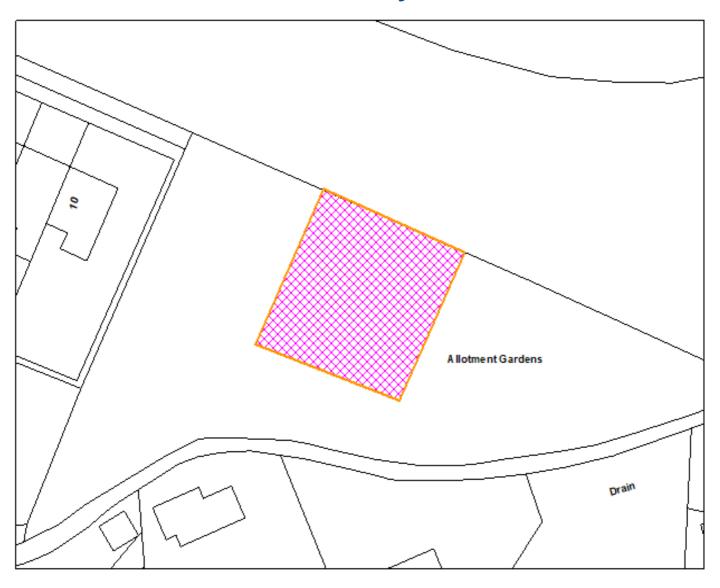

## Plot 2, Garden Land, Cheney Crescent, Heacham

Reproduced from the Ordinance Survey map with permission of the Controller of His Majesty's Stationery Office © Crown Copyright 2023.

| DESCRIPTION:                     | A parcel of land measuring 389 square metres which can be used for the purpose of a domestic garden.                                                                                                                                                                                                                                                                                                                                                                                                                                                                                                                                                                                                                                                                                                                                                                                                                                                                                                                                                                                                                                                                                                                                                                                                                     |
|----------------------------------|--------------------------------------------------------------------------------------------------------------------------------------------------------------------------------------------------------------------------------------------------------------------------------------------------------------------------------------------------------------------------------------------------------------------------------------------------------------------------------------------------------------------------------------------------------------------------------------------------------------------------------------------------------------------------------------------------------------------------------------------------------------------------------------------------------------------------------------------------------------------------------------------------------------------------------------------------------------------------------------------------------------------------------------------------------------------------------------------------------------------------------------------------------------------------------------------------------------------------------------------------------------------------------------------------------------------------|
| SERVICES:                        | There are no services available.                                                                                                                                                                                                                                                                                                                                                                                                                                                                                                                                                                                                                                                                                                                                                                                                                                                                                                                                                                                                                                                                                                                                                                                                                                                                                         |
| TENANCY<br>TERMS:                | <ul> <li>Annual licence agreement which shall continue from year to year until determined by either party.</li> <li>To pay all existing and future rates taxes assessments and outgoings (if applicable) no or hereafter imposed charges upon the owner or occupier of the garage.</li> <li>The Licensor gives the Licensee the right to use Land for the purpose of a domestic garden subject to the terms and conditions herein contained.</li> <li>To obtain the written consent in advance from the Council with regard to the size, type structure and the like of ONE shed to place upon the Land (There is already a structure in place and if the Tenant chooses to retain this they will be obligated to remove at the end of the licence).</li> <li>To manage the land in a fair and proper manner and not to use the Land for any trade or business whatsoever. If the tenant chooses to erect a new structure they will be responsible for removal of the existing one.</li> <li>Not to use the land in such a way to cause any nuisance, damage, disturbance to the garage or adjoing or neighbouring property owners.</li> <li>Not to store any combustible or inflammable materials upon on the land</li> <li>To maintain the structure on the land in a suitable condition for use as a shed.</li> </ul> |
| LICENCE FEE                      | Rent: £125.000 including VAT per annum                                                                                                                                                                                                                                                                                                                                                                                                                                                                                                                                                                                                                                                                                                                                                                                                                                                                                                                                                                                                                                                                                                                                                                                                                                                                                   |
| LICENCE<br>CONTRIBUTION<br>COSTS | £100 for the Licence Agreement to be drawn up.                                                                                                                                                                                                                                                                                                                                                                                                                                                                                                                                                                                                                                                                                                                                                                                                                                                                                                                                                                                                                                                                                                                                                                                                                                                                           |
| FURTHER INFORMATION:             | For viewing and further information, please contact Property Services  Property Services  Tel. No: (01553) 616266 Email: propertyenquiries@west-norfolk.gov.uk  Borough Council of King's Lynn & West Norfolk                                                                                                                                                                                                                                                                                                                                                                                                                                                                                                                                                                                                                                                                                                                                                                                                                                                                                                                                                                                                                                                                                                            |