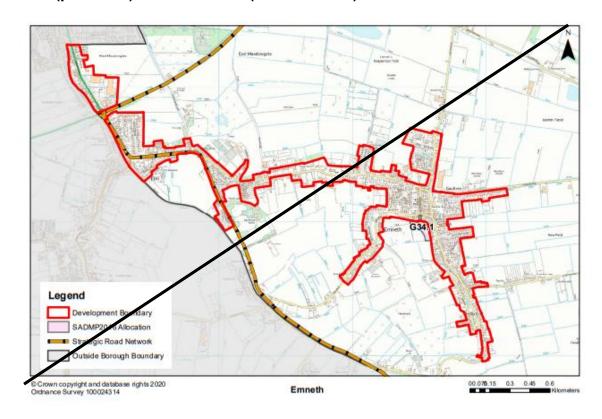

ssion Plan (sections 12-13)

MM168 (p323) Brancaster Inset (to be deleted)



MM171 (p327) Brancaster Staithe/ Burnham Deepdale Inset (to be deleted)



### MM151 (p329) Burnham Market Plan (to be deleted)



### MM175 (p331) Castle Acre Inset (to be deleted)



#### MM178 (p336) Clenchwarton Plan (to be deleted)



MM181 (New Plan) Site G25.2 Land north of Main Road, Clenchwarton (A4 landscape)



### MM184 (p344) Dersingham Plan (to be deleted)



# MM186 (New Plan) Site G29.1 Land north of Doddshill Road, Dersingham (A4 portrait)







12/06/2024

### MM189 (p351) Docking Plan (to be deleted)



### MM192 (p355) East Rudham Plan (to be deleted)



# MM194 (New Plan) Site G31.1 East Rudham – Land off Fakenham Road (A4 portrait)







#### MM196 (p359-360) Emneth Plans (to be deleted)





#### MM199 (p364-365) Feltwell and Hockwold cum Wilton Plans (to be deleted)





# MM201 (New Plan) G35.1 Feltwell – Land to the rear of Chocolate Cottage, 24 Oak Street (A4 landscape)





© Crown copyright and database rights 2024 Ordnance Survey AC0000819234

Site G35.1 Land to the rear of Chocolate Cottage, 24 Oak Street



### MM204 (p371) Great Massingham Plan (to be deleted)



# MM206 (New Plan) G43.1 Great Massingham - Land south of Walcup's Lane (A4 portrait)







### MM208 (p376) Gayton Plan (to be deleted)



#### MM210 (New Plan) G41.1 Land North of Back Street, Gayton (A4 portrait)







### MM211 (p380) Grimston & Pott Row Plan (to be deleted)



### MM214 (p384) Heacham Plan (to be deleted)



#### MM216 (New Plan) G47.1 Land off Cheney Hill, Heacham (A4 portrait)