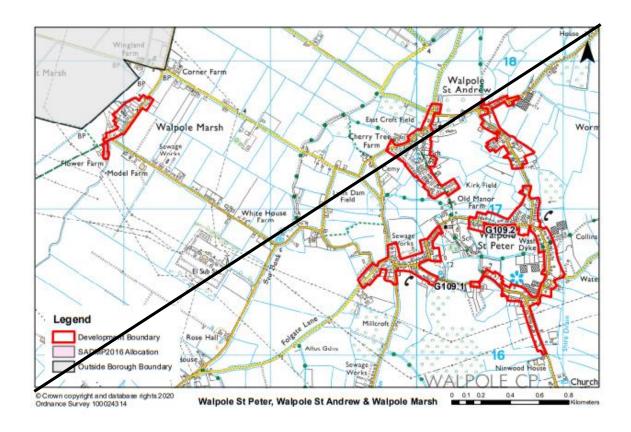

## MM268 (p457) Walpole St Peter/ Walpole St Andrew/ Walpole Marsh Plan (to be deleted)