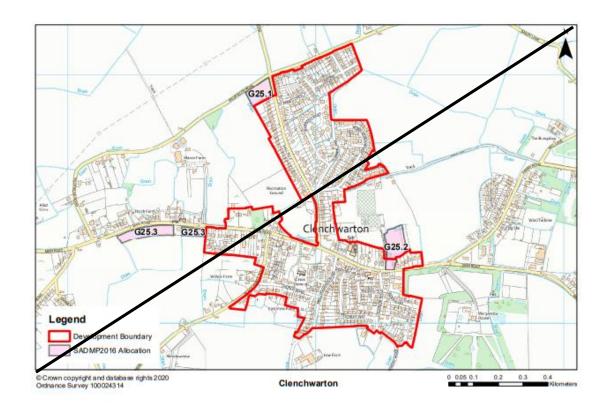

#### MM178 (p336) Clenchwarton Plan (to be deleted)

MM181 (New Plan) Site G25.2 Land north of Main Road, Clenchwarton (A4 landscape)