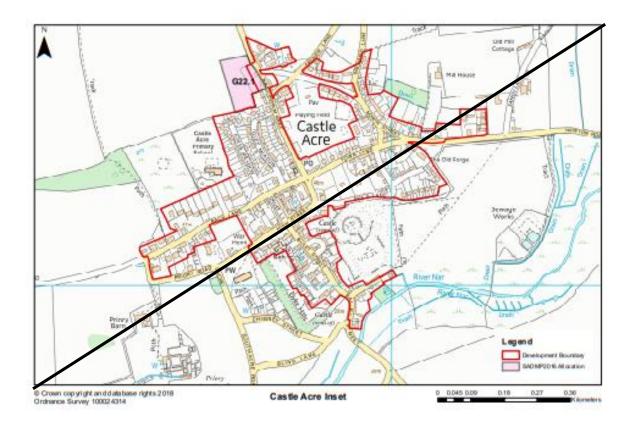

# Appendix 3: Changes to map insets from submission Plan (sections 12-13)

MM168 (p323) Brancaster Inset (to be deleted)



MM171 (p327) Brancaster Staithe/ Burnham Deepdale Inset (to be deleted)



### MM151 (p329) Burnham Market Plan (to be deleted)



### MM175 (p331) Castle Acre Inset (to be deleted)



#### MM178 (p336) Clenchwarton Plan (to be deleted)



MM181 (New Plan) Site G25.2 Land north of Main Road, Clenchwarton (A4 landscape)



### MM184 (p344) Dersingham Plan (to be deleted)



# MM186 (New Plan) Site G29.1 Land north of Doddshill Road, Dersingham (A4 portrait)







12/06/2024

### MM189 (p351) Docking Plan (to be deleted)



### MM192 (p355) East Rudham Plan (to be deleted)



# MM194 (New Plan) Site G31.1 East Rudham – Land off Fakenham Road (A4 portrait)







#### MM196 (p359-360) Emneth Plans (to be deleted)





#### MM199 (p364-365) Feltwell and Hockwold cum Wilton Plans (to be deleted)





# MM201 (New Plan) G35.1 Feltwell – Land to the rear of Chocolate Cottage, 24 Oak Street (A4 landscape)





© Crown copyright and database rights 2024 Ordnance Survey AC00008