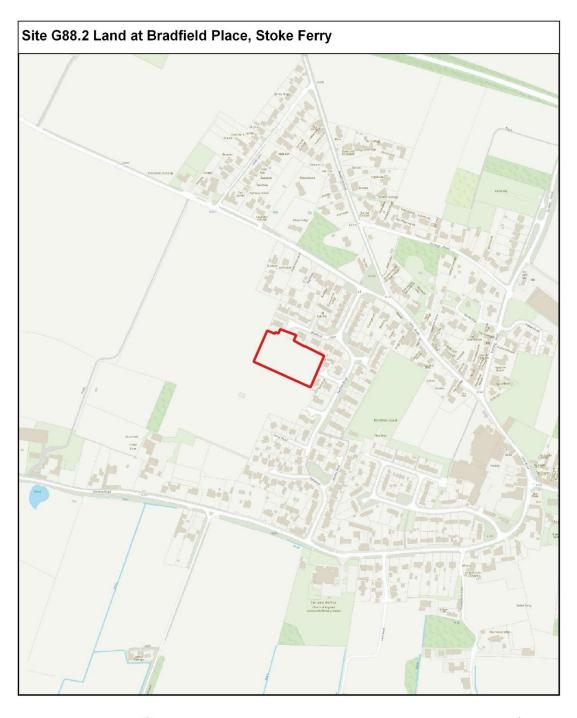

#### MM242 (New Plan) G88.2 Land at Bradfield Place, Stoke Ferry (A4 portrait)

13/06/2024

MM244 (New Plan) G88.3 Land at Indigo Road / Lynn Road, Stoke Ferry (A4 portrait)