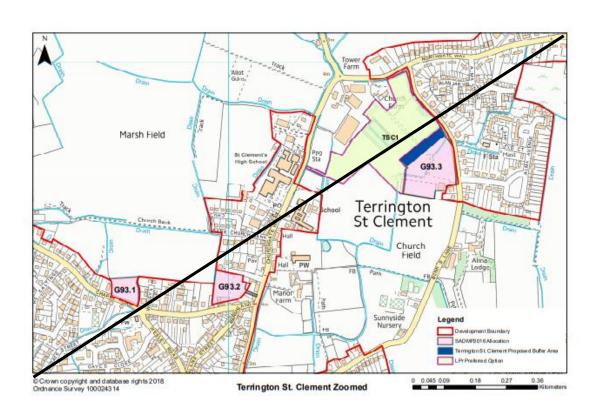

ney Fen End Plan/ Zoomed Plans (to be deleted)









# MM222 (New Plan) G57.2 Land adjacent 145 Smeeth Road, Marshland Saint James (A4 portrait)







#### MM224 (p399-400) Methwold and Northwold Plans (to be deleted)





### MM230 (p409) Middleton Plan (to be deleted)



### MM232 (p411) Snettisham Plan (to be deleted)



### MM235 (p415) Southery Plan (to be deleted)



### MM238 (p419) Stoke Ferry Plan (to be deleted)



## MM240 (New Plan) G88.1 Land South of Lark Road/ Wretton Road, Stoke Ferry (A4 portrait)







#### MM242 (New Plan) G88.2 Land at Bradfield Place, Stoke Ferry (A4 portrait)







13/06/2024

MM244 (New Plan) G88.3 Land at Indigo Road / Lynn Road, Stoke Ferry (A4 portrait)







#### MM246 (p426-427) Terrington St Clement Plan/ Zoomed Plans (to be deleted)





## MM250 (New Plan) G93.3 Land west of Benn's Lane, Terrington St. Clement (A4 portrait)







12/06/2024

MM252 (New Plan) TSC1 Land south of Northgate Way and west of Benn's Lane, Terrington St. Clement (A4 landscape)



1:3,000

# MM254 (p440) Terrington St John, St John's Highway and Tilney St Lawrence Plan (to be deleted)



## MM256 (New Plan) G94.1 Land east of School Road, Terrington St John (A4 portrait)







12/06/2024

#### MM258 (p445-446) Upwell Plans (to be deleted)





#### MM262 (p451-452) Outwell Plans (to be deleted)





#### MM264 (New Plan) G104.5 Land at Wisbech Road, Outwell (A4 portrait)







13/06/2024

#### MM266 (New Plan) G104.6 Land Surrounding Isle Bridge, Outwell (A4 portrait)







13/06/2024

## MM268 (p457) Walpole St Peter/ Walpole St Andrew/ Wal