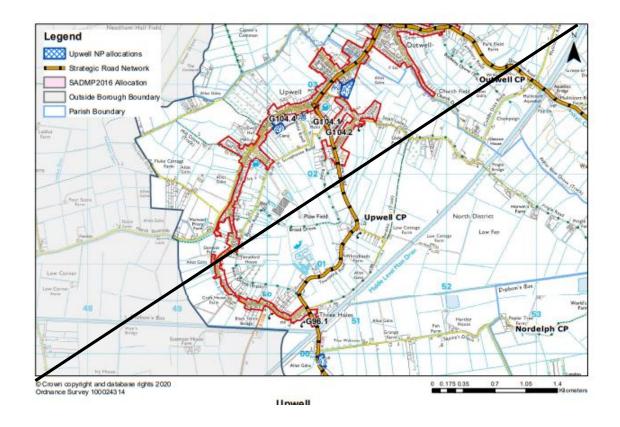

Road, Stoke Ferry (A4 portrait)







#### MM242 (New Plan) G88.2 Land at Bradfield Place, Stoke Ferry (A4 portrait)







13/06/2024

MM244 (New Plan) G88.3 Land at Indigo Road / Lynn Road, Stoke Ferry (A4 portrait)







#### MM246 (p426-427) Terrington St Clement Plan/ Zoomed Plans (to be deleted)





## MM250 (New Plan) G93.3 Land west of Benn's Lane, Terrington St. Clement (A4 portrait)







12/06/2024

MM252 (New Plan) TSC1 Land south of Northgate Way and west of Benn's Lane, Terrington St. Clement (A4 landscape)



1:3,000

# MM254 (p440) Terrington St John, St John's Highway and Tilney St Lawrence Plan (to be deleted)



## MM256 (New Plan) G94.1 Land east of School Road, Terrington St John (A4 portrait)







12/06/2024

#### MM258 (p445-446) Upwell Plans (to be deleted)





#### MM262 (p451-452) Outwell Plans (to be deleted)





#### MM264 (New Plan) G104.5 Land at Wisbech Road, Outwell (A4 portrait)







13/06/2024

#### MM266 (New Plan) G104.6 Land Surrounding Isle Bridge, Outwell (A4 portrait)







13/06/2024

## MM268 (p457) Walpole St Peter/ Walpole St Andrew/ Walpole Marsh Plan (to be deleted)



## MM270 (New Plan) G109.1 Land south of Walnut Road, Walpole St Peter (A4 portrait)







### MM273 (p463) West Walton Plan (to be deleted)