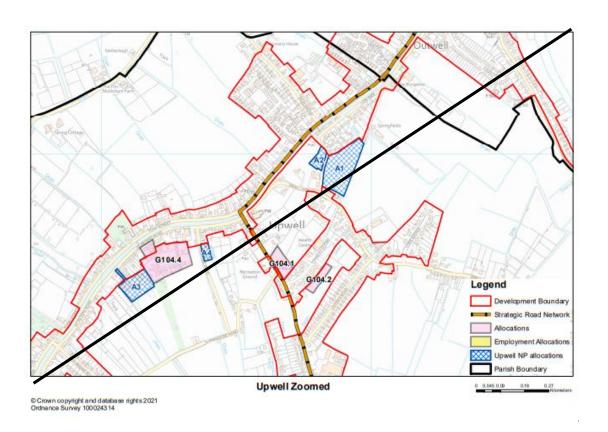

oad, Stoke Ferry (A4 portrait)







#### MM242 (New Plan) G88.2 Land at Bradfield Place, Stoke Ferry (A4 portrait)







13/06/2024

MM244 (New Plan) G88.3 Land at Indigo Road / Lynn Road, Stoke Ferry (A4 portrait)







#### MM246 (p426-427) Terrington St Clement Plan/ Zoomed Plans (to be deleted)





## MM250 (New Plan) G93.3 Land west of Benn's Lane, Terrington St. Clement (A4 portrait)







12/06/2024

MM252 (New Plan) TSC1 Land south of Northgate Way and west of Benn's Lane, Terrington St. Clement (A4 landscape)



1:3,000

# MM254 (p440) Terrington St John, St John's Highway and Tilney St Lawrence Plan (to be deleted)



## MM256 (New Plan) G94.1 Land east of School Road, Terrington St John (A4 portrait)







12/06/2024

#### MM258 (p445-446) Upwell Plans (to be deleted)





#### MM262 (p451-452) Outwell Plans (to be deleted)





#### MM264 (New Plan) G104.5 Land at Wisbech Road, Outwell (A4 portrait)







13/06/2024

#### MM266 (New Plan) G104.6 Land Surrounding Isle Bridge, Outwell (A4 portrait)







13/06/2024

## MM268 (p457) Walpole St Peter/ Walpole St Andrew/ Walpole Marsh Plan (to be deleted)



## MM270 (New Plan) G109.1 Land south of Walnut Road, Walpole St Peter (A4 portrait)







### MM273 (p463) West Walton Plan (to be deleted)