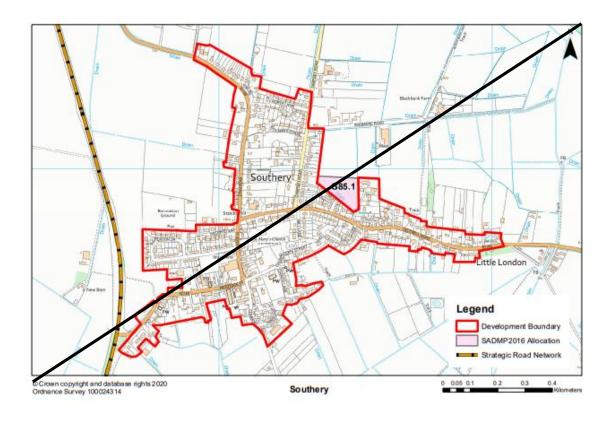

ane (A4 portrait)







### MM208 (p376) Gayton Plan (to be deleted)



#### MM210 (New Plan) G41.1 Land North of Back Street, Gayton (A4 portrait)







### MM211 (p380) Grimston & Pott Row Plan (to be deleted)



### MM214 (p384) Heacham Plan (to be deleted)



#### MM216 (New Plan) G47.1 Land off Cheney Hill, Heacham (A4 portrait)







12/06/2024

# MM219 (p391-393) Marshland St James/ St John's Fen End with Tilney Fen End Plan/ Zoomed Plans (to be deleted)









# MM222 (New Plan) G57.2 Land adjacent 145 Smeeth Road, Marshland Saint James (A4 portrait)







#### MM224 (p399-400) Methwold and Northwold Plans (to be deleted)





### MM230 (p409) Middleton Plan (to be deleted)



### MM232 (p411) Snettisham Plan (to be deleted)



### MM235 (p415) Southery Plan (to be deleted)



### MM238 (p419) Stoke Ferry Plan (to be deleted)



## MM240 (New Plan) G88.1 Land South of Lark Road/ Wretton Road, Stoke Ferry (A4 portrait)







#### MM242 (New Plan) G88.2 Land at Bradfield Place, Stoke Ferry (A4 portrait)







13/06/2024

MM244 (New Plan) G88.3 Land at Indigo Road / Lynn Road, Stoke Ferry (A4 portrait)







#### MM246 (p426-427) Terrington St Clement Plan/ Zoomed Plans (to be deleted)





## MM250 (New Plan) G93.3 Land west of Benn's Lane, Terrington St. Clement (A4 portrait)







12/06/2024

MM252 (New Plan) TSC1 Land south of Northgate Way and west of Benn's Lane, Terrington St. Clement (A4 landscape)



1:3,000

# MM254 (p440) Terrington St John, St John's Highway and Tilney St Lawrence Plan (to be deleted)



## MM256 (New Plan) G94.1 Land east of Scho