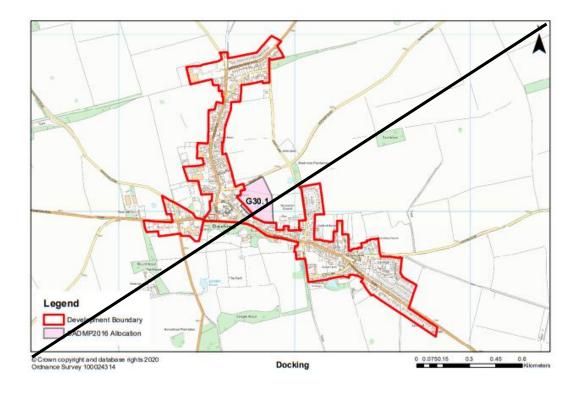

# Appendix 3: Changes to map insets from submission Plan (sections 12-13)

MM168 (p323) Brancaster Inset (to be deleted)



MM171 (p327) Brancaster Staithe/ Burnham Deepdale Inset (to be deleted)



### MM151 (p329) Burnham Market Plan (to be deleted)



### MM175 (p331) Castle Acre Inset (to be deleted)



#### MM178 (p336) Clenchwarton Plan (to be deleted)



MM181 (New Plan) Site G25.2 Land north of Main Road, Clenchwarton (A4 landscape)



### MM184 (p344) Dersingham Plan (to be deleted)



# MM186 (New Plan) Site G29.1 Land north of Doddshill Road, Dersingham (A4 portrait)







12/06/2024

### MM189 (p351) Docking Plan (to be deleted)



### MM192 (p355) East Rudham Plan (to be deleted)



# MM194 (New Plan) Site G31.1 East Rudham – Land off Fakenham Road (A4 portrait)







#### MM196 (p359-360) Emneth Plans (to be deleted)





#### MM199 (p364-365) Feltwell and Hockwold cum Wilton Plans (to be deleted)





# MM201 (New Plan) G35.1 Feltwell – Land to the rear of Chocolate Cottage, 24 Oak Street (A4 landscape)





© Crown copyright and database rights 2024 Ordnance Survey AC0000819234

Site G35.1 Land to the rear of Chocolate Cottage, 24 Oak Street



### MM204 (p371) Great Massingham Plan (to be deleted)



# MM206 (New Plan) G43.1 Great Massingham - Land south of Walcup's Lane (A4 portrait)







### MM208 (p376) Gayton Plan (to be deleted)



#### MM210 (New Plan) G41.1 Land North of Back Street, Gayton (A4 portr