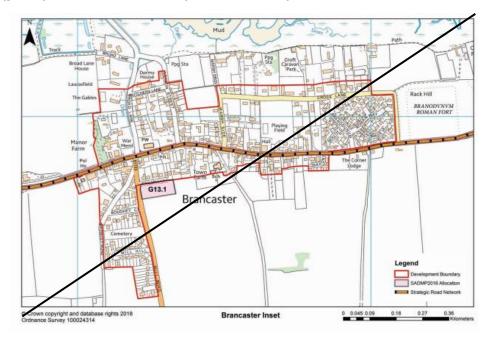

# Appendix 3: Changes to map insets from submission Plan (sections 12-13)

MM168 (p323) Brancaster Inset (to be deleted)

MM171 (p327) Brancaster Staithe/ Burnham Deepdale Inset (to be deleted)