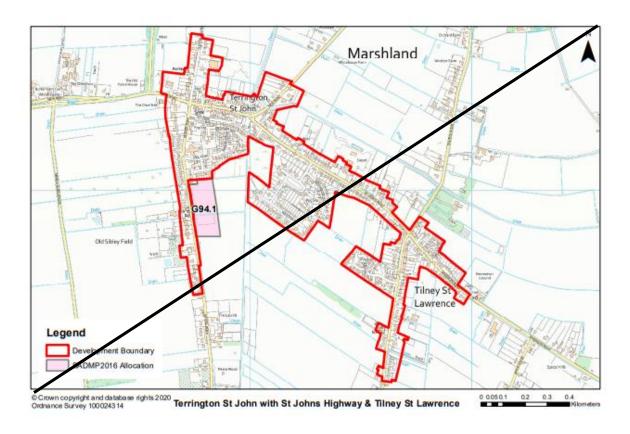

# MM254 (p440) Terrington St John, St John's Highway and Tilney St Lawrence Plan (to be deleted)