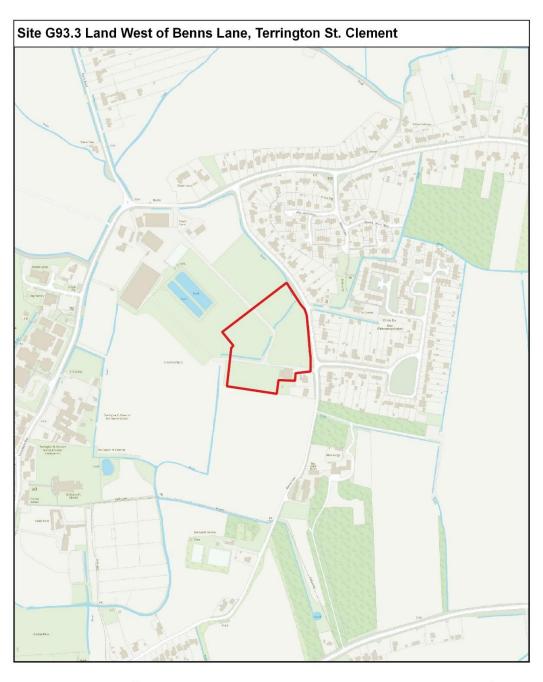

## MM250 (New Plan) G93.3 Land west of Benn's Lane, Terrington St. Clement (A4 portrait)

12/06/2024

MM252 (New Plan) TSC1 Land south of Northgate Way and west of Benn's Lane, Terrington St. Clement (A4 landscape)