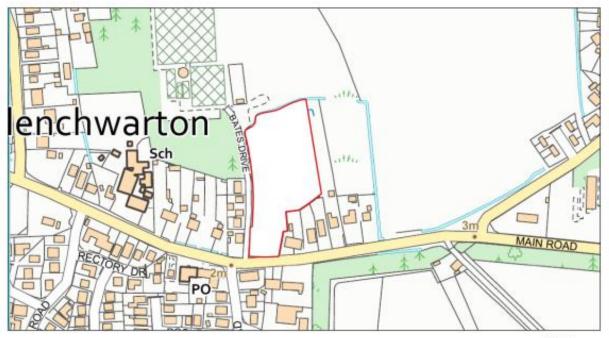

#### MM178 (p336) Clenchwarton Plan (to be deleted)

MM181 (New Plan) Site G25.2 Land north of Main Road, Clenchwarton (A4 landscape)