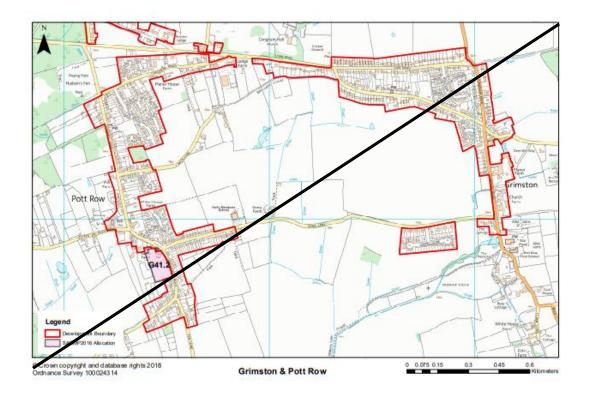

n) Site G31.1 East Rudham – Land off Fakenham Road (A4 portrait)







#### MM196 (p359-360) Emneth Plans (to be deleted)





#### MM199 (p364-365) Feltwell and Hockwold cum Wilton Plans (to be deleted)





# MM201 (New Plan) G35.1 Feltwell – Land to the rear of Chocolate Cottage, 24 Oak Street (A4 landscape)





© Crown copyright and database rights 2024 Ordnance Survey AC0000819234

Site G35.1 Land to the rear of Chocolate Cottage, 24 Oak Street



### MM204 (p371) Great Massingham Plan (to be deleted)



# MM206 (New Plan) G43.1 Great Massingham - Land south of Walcup's Lane (A4 portrait)







### MM208 (p376) Gayton Plan (to be deleted)



#### MM210 (New Plan) G41.1 Land North of Back Street, Gayton (A4 portrait)







### MM211 (p380) Grimston & Pott Row Plan (to be deleted)



### MM214 (p384) Heacham Plan (to be deleted)



#### MM216 (New Plan) G47.1 Land off Cheney Hill, Heacham (A4 portrait)







12/06/2024

# MM219 (p391-393) Marshland St James/ St John's Fen End with Tilney Fen End Plan/ Zoomed Plans (to be deleted)









# MM222 (New Plan) G57.2 Land adjacent 145 Smeeth Road, Marshland Saint James (A4 portrait)







#### MM224 (p399-400) Methwold and Northwold Plans (to be deleted)





### MM230 (p409) Middleton Plan (to be deleted)



### MM232 (p411) Snettisham Plan (to be deleted)



### MM235 (p415) Southery Plan (to be deleted)



### MM238 (p419) Stoke Ferry Plan (to be deleted)



## MM240 (New Plan) G88.1 Land South of Lark Road/ Wretton Road, Stoke Ferry (A4 portrait)







#### MM242 (New Plan) G88.2 Land at Bradfield Place, Stoke Fer