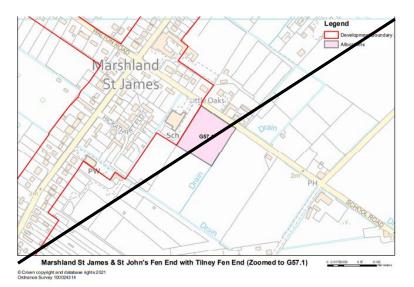

# MM219 (p391-393) Marshland St James/ St John's Fen End with Tilney Fen End Plan/ Zoomed Plans (to be deleted)