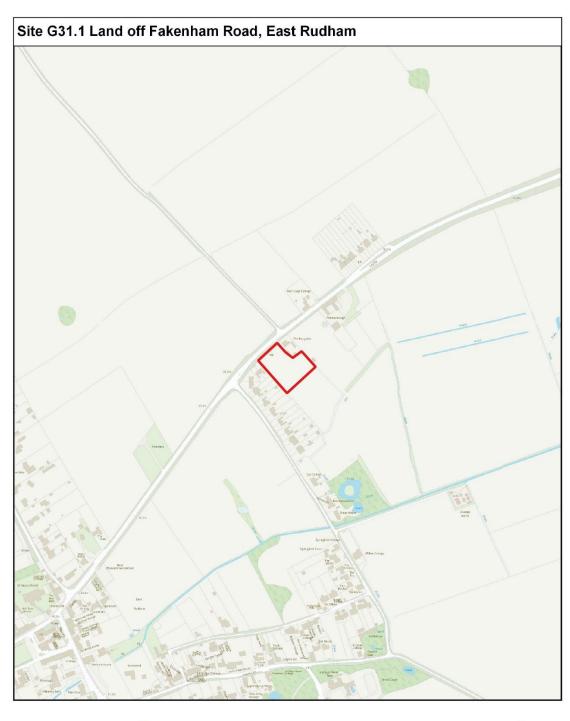

# MM194 (New Plan) Site G31.1 East Rudham – Land off Fakenham Road (A4 portrait)