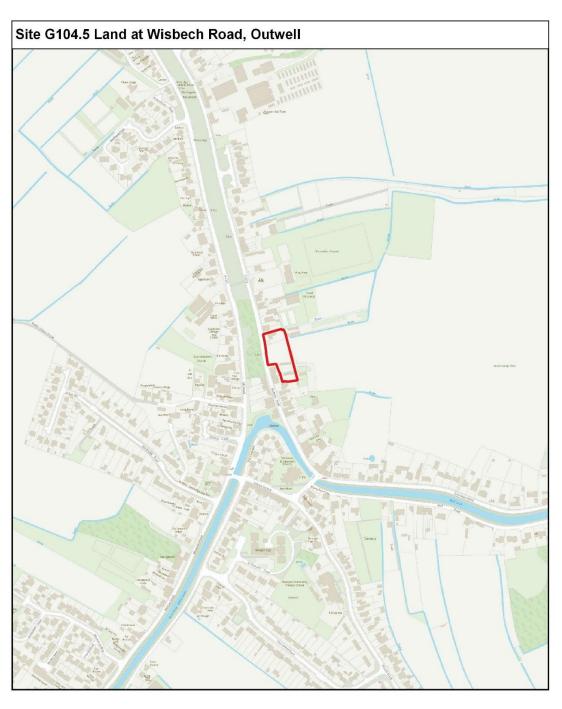

#### MM264 (New Plan) G104.5 Land at Wisbech Road, Outwell (A4 portrait)

13/06/2024