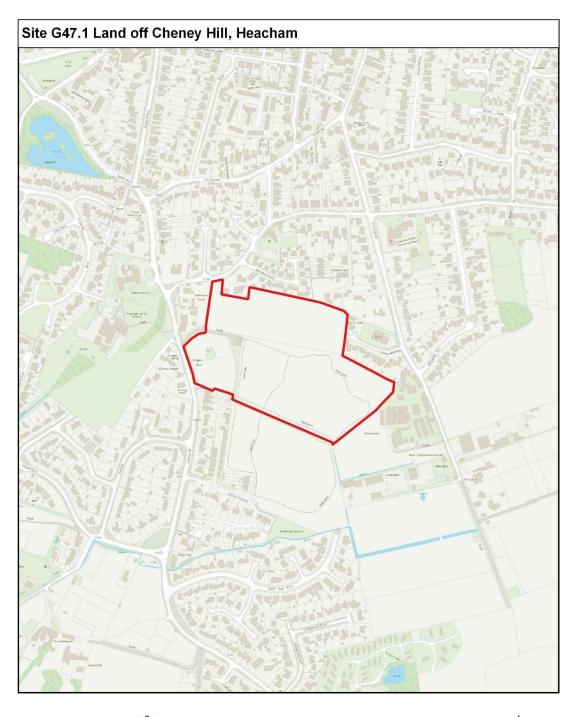

#### MM216 (New Plan) G47.1 Land off Cheney Hill, Heacham (A4 portrait)

12/06/2024