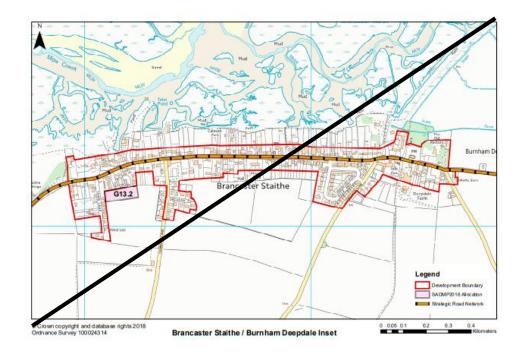

# Appendix 3: Changes to map insets from submission Plan (sections 12-13)

MM168 (p323) Brancaster Inset (to be deleted)

MM171 (p327) Brancaster Staithe/ Burnham Deepdale Inset (to be deleted)