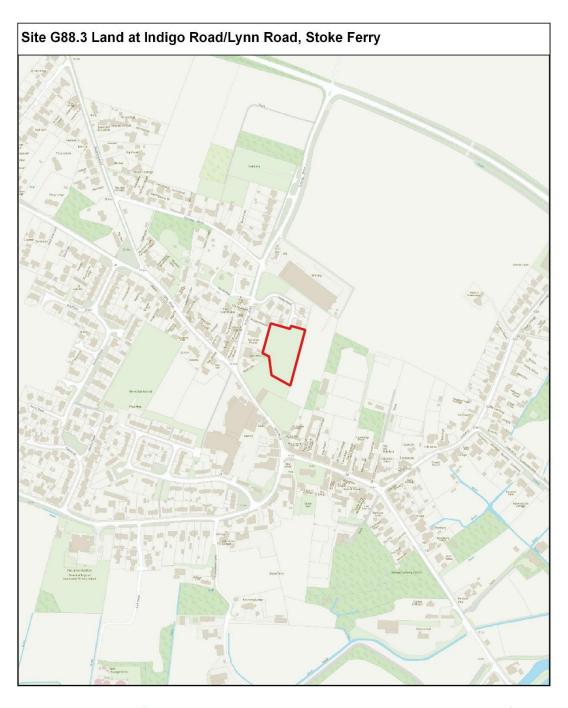

#### MM242 (New Plan) G88.2 Land at Bradfield Place, Stoke Ferry (A4 portrait)

13/06/2024

MM244 (New Plan) G88.3 Land at Indigo Road / Lynn Road, Stoke Ferry (A4 portrait)