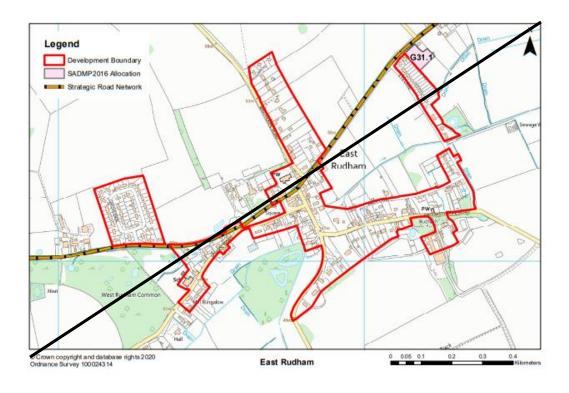

# Appendix 3: Changes to map insets from submission Plan (sections 12-13)

MM168 (p323) Brancaster Inset (to be deleted)



MM171 (p327) Brancaster Staithe/ Burnham Deepdale Inset (to be deleted)



### MM151 (p329) Burnham Market Plan (to be deleted)



### MM175 (p331) Castle Acre Inset (to be deleted)



#### MM178 (p336) Clenchwarton Plan (to be deleted)



MM181 (New Plan) Site G25.2 Land north of Main Road, Clenchwarton (A4 landscape)



### MM184 (p344) Dersingham Plan (to be deleted)



# MM186 (New Plan) Site G29.1 Land north of Doddshill Road, Dersingham (A4 portrait)







12/06/2024

### MM189 (p351) Docking Plan (to be deleted)



### MM192 (p355) East Rudham Plan (to be deleted)



# MM194 (New Plan) Site G31.1 East Rudham – Land off Fakenham Road (A4 portrait)







#### MM196 (p359-360) Emneth Plans (to be deleted)





#### MM199 (p364-365) Feltwell and Hockwold cum Wilton Plans (to be deleted)





# MM201 (New Plan) G35.1 Feltwell – Land to the rear of Chocolate Cottage, 24 Oak Street (A4 landscape)





© Crown copyright and database rights 2024 Ordnance Survey AC0000819234

Site G35.1 Land to the rear of Chocolate Cottage, 24 Oak Street



### MM204 (p371) Great Massingham Plan (to be deleted)



# MM206 (New Plan) G43.1 Great Massingham - Land south of Walcup's Lane (A4 portrait)







### MM208 (p376) Gayton Plan (to be deleted)



#### MM210 (New Plan) G41.1 Land North of Back Street, Gayton (A4 portrait)







### MM211 (p380) Grimston & Pott Row Plan