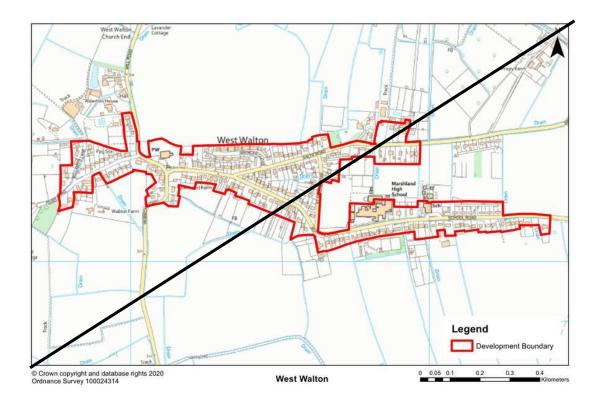

Lane, Terrington St. Clement (A4 landscape)



1:3,000

# MM254 (p440) Terrington St John, St John's Highway and Tilney St Lawrence Plan (to be deleted)



## MM256 (New Plan) G94.1 Land east of School Road, Terrington St John (A4 portrait)







12/06/2024

#### MM258 (p445-446) Upwell Plans (to be deleted)





#### MM262 (p451-452) Outwell Plans (to be deleted)





#### MM264 (New Plan) G104.5 Land at Wisbech Road, Outwell (A4 portrait)







13/06/2024

#### MM266 (New Plan) G104.6 Land Surrounding Isle Bridge, Outwell (A4 portrait)







13/06/2024

## MM268 (p457) Walpole St Peter/ Walpole St Andrew/ Walpole Marsh Plan (to be deleted)



## MM270 (New Plan) G109.1 Land south of Walnut Road, Walpole St Peter (A4 portrait)







### MM273 (p463) West Walton Plan (to be deleted)