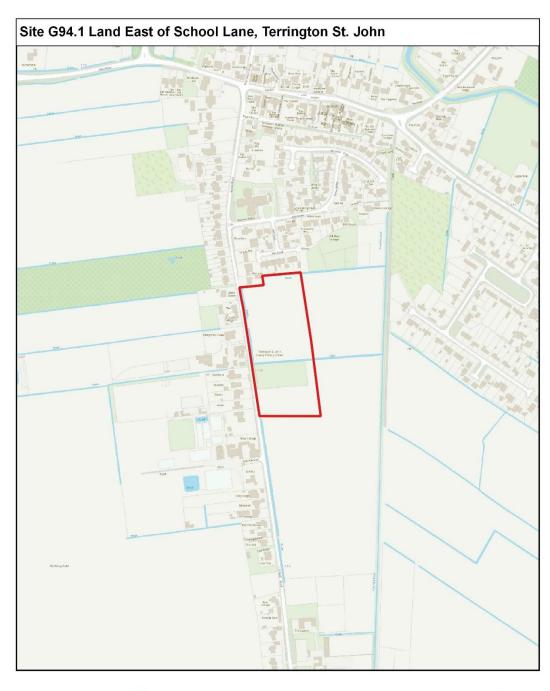

## MM256 (New Plan) G94.1 Land east of School Road, Terrington St John (A4 portrait)

12/06/2024