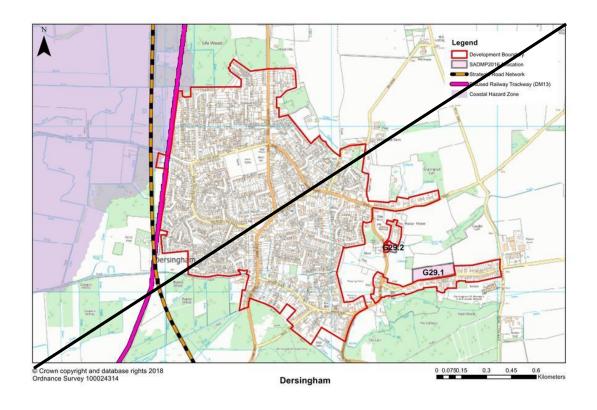

# Appendix 3: Changes to map insets from submission Plan (sections 12-13)

MM168 (p323) Brancaster Inset (to be deleted)



MM171 (p327) Brancaster Staithe/ Burnham Deepdale Inset (to be deleted)



### MM151 (p329) Burnham Market Plan (to be deleted)



### MM175 (p331) Castle Acre Inset (to be deleted)



#### MM178 (p336) Clenchwarton Plan (to be deleted)



MM181 (New Plan) Site G25.2 Land north of Main Road, Clenchwarton (A4 landscape)



### MM184 (p344) Dersingham Plan (to be deleted)



# MM186 (New Plan) Site G29.1 Land north of Doddshill Road, Dersingham (A4 portrait)







12/06/2024

### MM189 (p351) Docking Plan (to be deleted)



### MM192 (p355) East Rudham Plan (to be deleted)



# MM194 (New Plan) Site G31.1 East Rudham – Land off Fakenham Road (A4 portrait)







#### MM196 (p359-360) Emneth Plans (to be deleted)





#### MM199 (p364-365) Feltwell and Hockwold cum Wilton Plans (to be deleted)





# MM201 (New Plan) G35.1 Feltwell – Land to the rear of Chocolate Cottage, 24 Oak Street (A4 landscape)





© Crown copyright and database rights 2024 Ordnance Survey AC0000819234

Site G35.1 Land to the rear of Chocolate Cottage, 24 Oak Street



### MM204 (p371) Great Massingham Plan (to be deleted)



# MM206 (New Plan) G43.1 Great Massingham - Land south of W