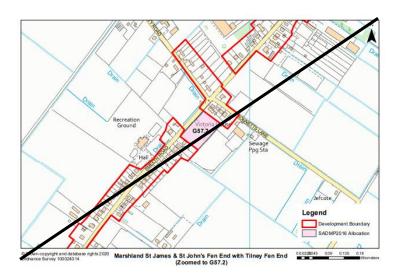

# MM219 (p391-393) Marshland St James/ St John's Fen End with Tilney Fen End Plan/ Zoomed Plans (to be deleted)