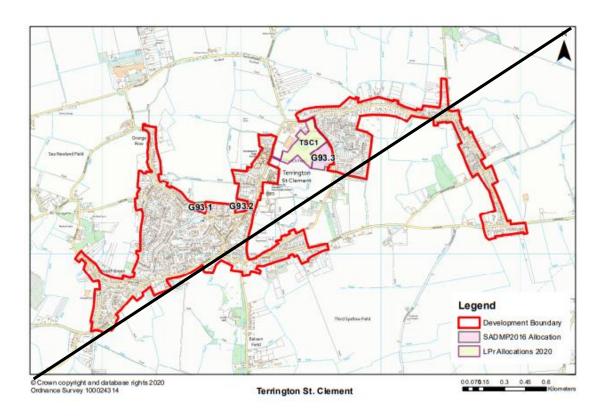

ilney Fen End Plan/ Zoomed Plans (to be deleted)









# MM222 (New Plan) G57.2 Land adjacent 145 Smeeth Road, Marshland Saint James (A4 portrait)







#### MM224 (p399-400) Methwold and Northwold Plans (to be deleted)





### MM230 (p409) Middleton Plan (to be deleted)



### MM232 (p411) Snettisham Plan (to be deleted)



### MM235 (p415) Southery Plan (to be deleted)



### MM238 (p419) Stoke Ferry Plan (to be deleted)



## MM240 (New Plan) G88.1 Land South of Lark Road/ Wretton Road, Stoke Ferry (A4 portrait)







#### MM242 (New Plan) G88.2 Land at Bradfield Place, Stoke Ferry (A4 portrait)







13/06/2024

MM244 (New Plan) G88.3 Land at Indigo Road / Lynn Road, Stoke Ferry (A4 portrait)







#### MM246 (p426-427) Terrington St Clement Plan/ Zoomed Plans (to be deleted)





## MM250 (New Plan) G93.3 Land west of Benn's Lane, Terrington St. Clement (A4 portrait)







12/06/2024

MM252 (New Plan) TSC1 Land south of Northgate Way and west of Benn's Lane, Terrington St. Clement (A4 landscape)



1:3,000

# MM254 (p440) Terrington St John, St John's Highway and Tilney St Lawrence Plan (to be deleted)



## MM256 (New Plan) G94.1 Land east of School Road, Terrington St John (A4 portrait)







12/06/2024

#### MM258 (p445-446) Upwell Plans (to be deleted)





#### MM262 (p451-452) Outwell Plans (to be deleted)





#### MM264 (New Plan) G104.5 Land at Wisbech Road, Outwell (A4 portrait)







13/06/2024

#### MM266 (New Plan) G104.6 Land Surrounding Isle Bridge, Outwell (A4 portrait)







13/06/2024

## MM268 (p457) Walpole St Peter/ Walpole St Andrew/ W