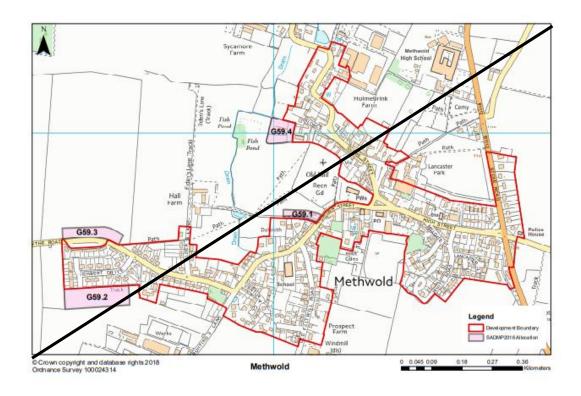

te Cottage, 24 Oak Street



### MM204 (p371) Great Massingham Plan (to be deleted)



# MM206 (New Plan) G43.1 Great Massingham - Land south of Walcup's Lane (A4 portrait)







### MM208 (p376) Gayton Plan (to be deleted)



#### MM210 (New Plan) G41.1 Land North of Back Street, Gayton (A4 portrait)







### MM211 (p380) Grimston & Pott Row Plan (to be deleted)



### MM214 (p384) Heacham Plan (to be deleted)



#### MM216 (New Plan) G47.1 Land off Cheney Hill, Heacham (A4 portrait)







12/06/2024

# MM219 (p391-393) Marshland St James/ St John's Fen End with Tilney Fen End Plan/ Zoomed Plans (to be deleted)









# MM222 (New Plan) G57.2 Land adjacent 145 Smeeth Road, Marshland Saint James (A4 portrait)







#### MM224 (p399-400) Methwold and Northwold Plans (to be deleted)





### MM230 (p409) Middleton Plan (to be deleted)



### MM232 (p411) Snettisham Plan (to be deleted)



### MM235 (p415) Southery Plan (to be deleted)



### MM238 (p419) Stoke Ferry Plan (to be deleted)



## MM240 (New Plan) G88.1 Land South of Lark Road/ Wretton Road, Stoke Ferry (A4 portrait)







#### MM242 (New Plan) G88.2 Land at Bradfield Place, Stoke Ferry (A4 portrait)







13/06/2024

MM244 (New Plan) G88.3 Land at Indigo Road / Lynn Road, Stoke Ferry (A4 portrait)







#### MM246 (p426-427) Terrington St Clement Plan/ Zoomed Plans (to be deleted)





## MM250 (New Plan) G93.3 Land west of Benn's Lane, Terrington St. Clement (A4 portrait)







12/06/2024

MM252 (New Plan) TSC1 Land south of Northgate Way and west of Benn's Lane, Terrington St. Clement (A4 landscape)