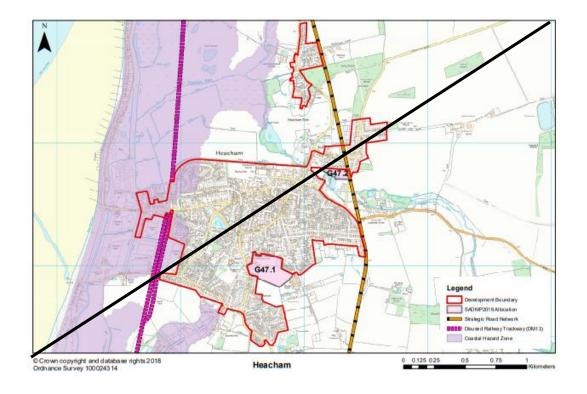

d (A4 portrait)







#### MM196 (p359-360) Emneth Plans (to be deleted)





#### MM199 (p364-365) Feltwell and Hockwold cum Wilton Plans (to be deleted)





# MM201 (New Plan) G35.1 Feltwell – Land to the rear of Chocolate Cottage, 24 Oak Street (A4 landscape)





© Crown copyright and database rights 2024 Ordnance Survey AC0000819234

Site G35.1 Land to the rear of Chocolate Cottage, 24 Oak Street



### MM204 (p371) Great Massingham Plan (to be deleted)



# MM206 (New Plan) G43.1 Great Massingham - Land south of Walcup's Lane (A4 portrait)







### MM208 (p376) Gayton Plan (to be deleted)



#### MM210 (New Plan) G41.1 Land North of Back Street, Gayton (A4 portrait)







### MM211 (p380) Grimston & Pott Row Plan (to be deleted)



### MM214 (p384) Heacham Plan (to be deleted)



#### MM216 (New Plan) G47.1 Land off Cheney Hill, Heacham (A4 portrait)







12/06/2024

# MM219 (p391-393) Marshland St James/ St John's Fen End with Tilney Fen End Plan/ Zoomed Plans (to be deleted)









# MM222 (New Plan) G57.2 Land adjacent 145 Smeeth Road, Marshland Saint James (A4 portrait)







#### MM224 (p399-400) Methwold and Northwold Plans (to be deleted)





### MM230 (p409) Middleton Plan (to be deleted)



### MM232 (p411) Snettisham Plan (to be deleted)



### MM235 (p415) Southery Plan (to be deleted)



### MM238 (p419) Stoke Ferry Plan (to be deleted)



## MM240 (New Plan) G88.1 Land South of Lark Road/ Wretton Road, Stoke Ferry (A4 portrait)







#### MM242 (New Plan) G88.2 Land at Bradfield Place, Stoke Ferry (A4 portrait)







13/06/2024

MM244 (New Pl