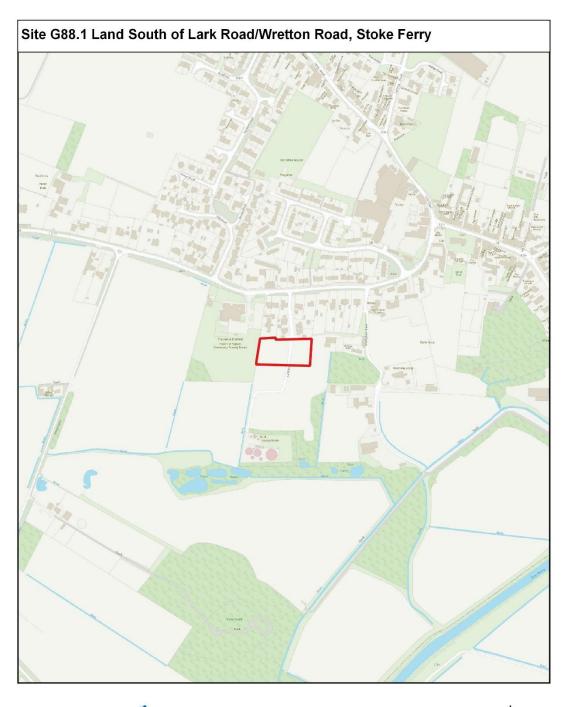

## MM240 (New Plan) G88.1 Land South of Lark Road/ Wretton Road, Stoke Ferry (A4 portrait)