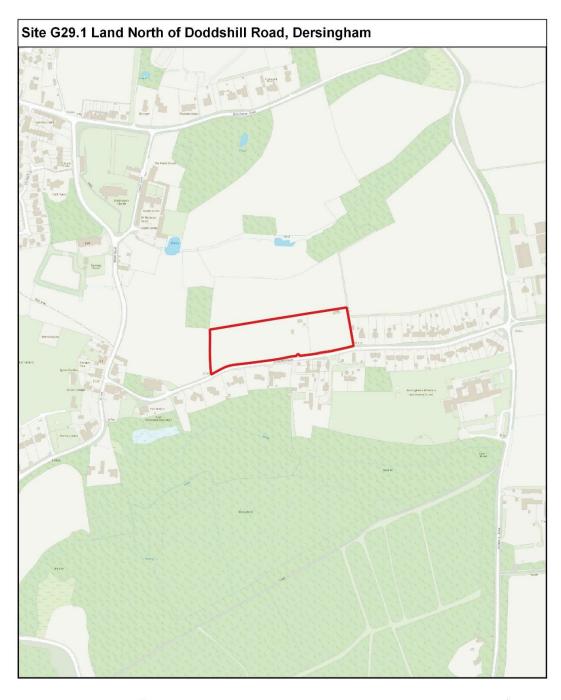

# MM186 (New Plan) Site G29.1 Land north of Doddshill Road, Dersingham (A4 portrait)

12/06/2024