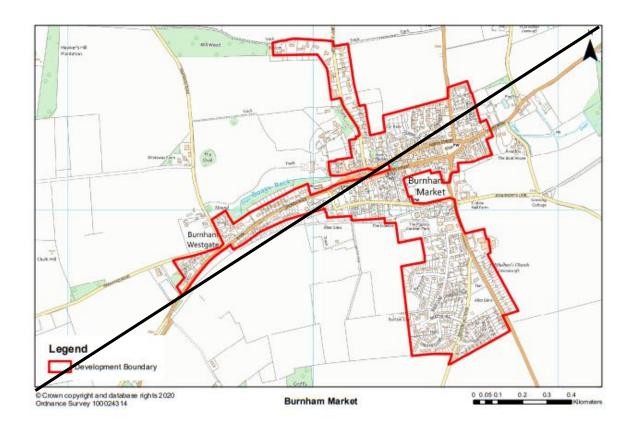

# Appendix 3: Changes to map insets from submission Plan (sections 12-13)

MM168 (p323) Brancaster Inset (to be deleted)



MM171 (p327) Brancaster Staithe/ Burnham Deepdale Inset (to be deleted)



### MM151 (p329) Burnham Market Plan (to be deleted)



### MM175 (p331) Castle Acre Inset (to be deleted)



#### MM178 (p336) Clenchwarton Plan (to be deleted)



MM181 (New Plan) Site G25.2 Land north of Main Road, Clenchwarton (A4 landscape)



### MM184 (p344) Dersingham Plan (to be deleted)



# MM186 (New Plan) Site G29.1 Land north of Doddshill Road, Dersingham (A4 portrait)







12/06/2024

### MM189 (p351) Docking Plan (to be deleted)



### MM192 (p355) East Rudham Plan (to be deleted)



# MM194 (New Plan) Site G31.1 East Rudham – Land off Fakenham Road (A4 portrait)







#### MM196 (p359-360) Emneth Plans (to be deleted)





#### MM199 (p364-365) Feltwell and Hockwold cum Wilton Plans (to be deleted)





# MM201 (New Plan) G35.1 Feltwell – Land to the rear of Chocolate Cottage, 24 Oak Street (A4 landscape)





© Crown copy