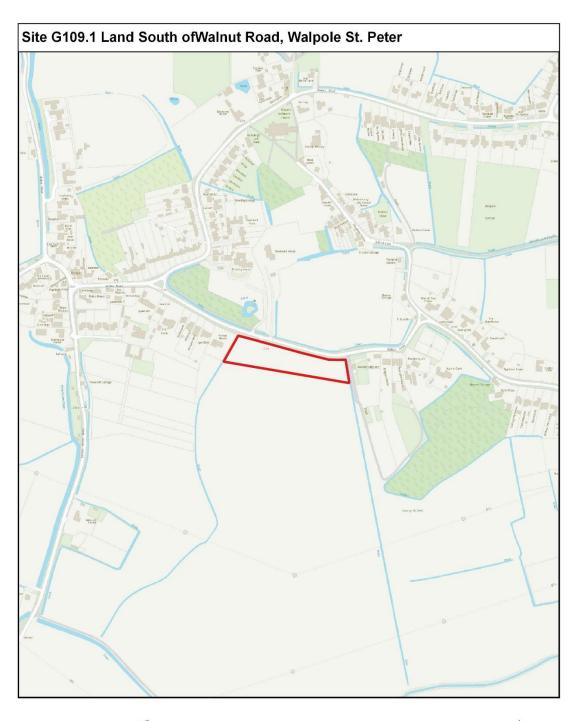

## MM270 (New Plan) G109.1 Land south of Walnut Road, Walpole St Peter (A4 portrait)