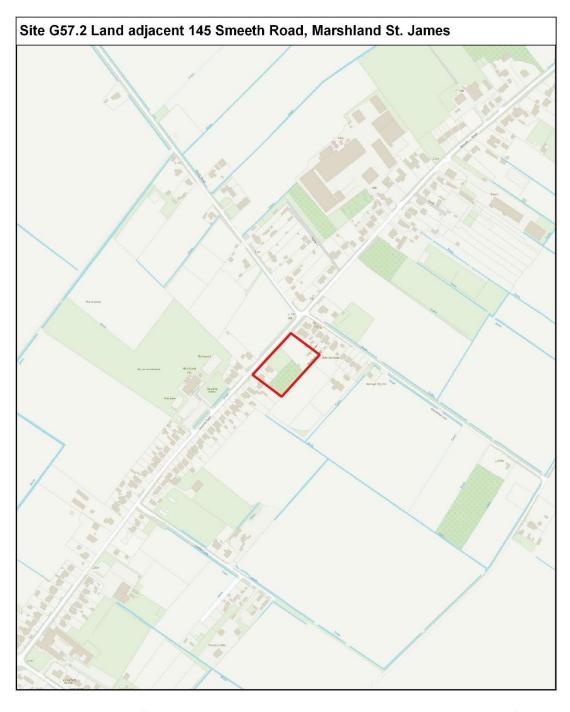

# MM222 (New Plan) G57.2 Land adjacent 145 Smeeth Road, Marshland Saint James (A4 portrait)