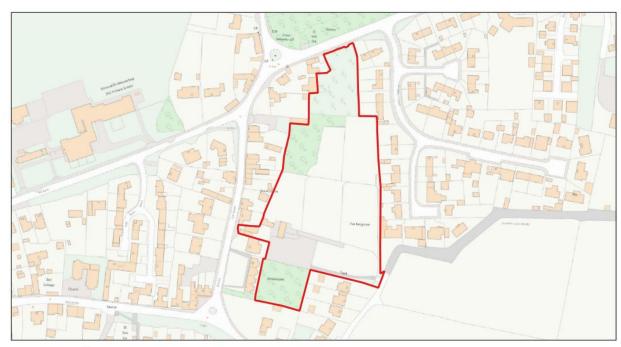

# MM201 (New Plan) G35.1 Feltwell – Land to the rear of Chocolate Cottage, 24 Oak Street (A4 landscape)

© Crown copyright and database rights 2024 Ordnance Survey AC0000819234

Site G35.1 Land to the rear of Chocolate Cottage, 24 Oak Street