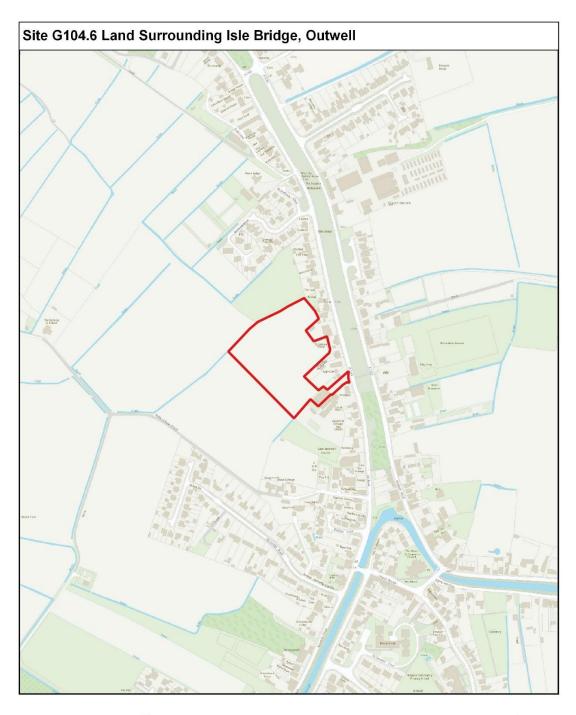

#### MM266 (New Plan) G104.6 Land Surrounding Isle Bridge, Outwell (A4 portrait)

13/06/2024