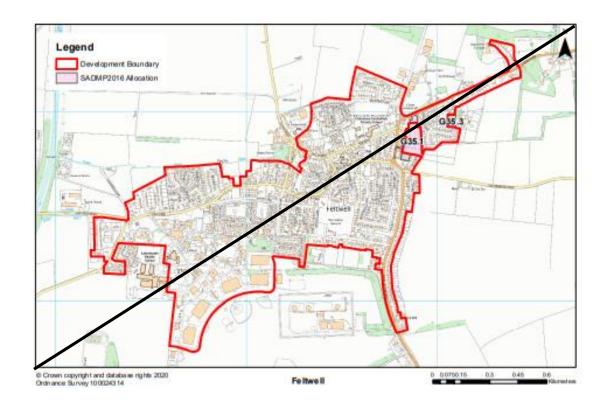

1 (p327) Brancaster Staithe/ Burnham Deepdale Inset (to be deleted)



### MM151 (p329) Burnham Market Plan (to be deleted)



### MM175 (p331) Castle Acre Inset (to be deleted)



#### MM178 (p336) Clenchwarton Plan (to be deleted)



MM181 (New Plan) Site G25.2 Land north of Main Road, Clenchwarton (A4 landscape)



### MM184 (p344) Dersingham Plan (to be deleted)



# MM186 (New Plan) Site G29.1 Land north of Doddshill Road, Dersingham (A4 portrait)







12/06/2024

### MM189 (p351) Docking Plan (to be deleted)



### MM192 (p355) East Rudham Plan (to be deleted)



# MM194 (New Plan) Site G31.1 East Rudham – Land off Fakenham Road (A4 portrait)







#### MM196 (p359-360) Emneth Plans (to be deleted)





#### MM199 (p364-365) Feltwell and Hockwold cum Wilton Plans (to be deleted)





# MM201 (New Plan) G35.1 Feltwell – Land to the rear of Chocolate Cottage, 24 Oak Street (A4 landscape)





© Crown copyright and database rights 2024 Ordnance Survey AC0000819234

Site G35.1 Land to the rear of Chocolate Cottage, 24 Oak Street



### MM204 (p371) Great Massingham Plan (to be deleted)



# MM206 (New Plan) G43.1 Great Massingham - Land south of Walcup's Lane (A4 portrait)







### MM208 (p376) Gayton Plan (to be deleted)



#### MM210 (New Plan) G41.1 Land North of Back Street, Gayton (A4 portrait)







### MM211 (p380) Grimston & Pott Row Plan (to be deleted)



### MM214 (p384) Heacham Plan (to be deleted)



#### MM216 (New Plan) G47.1 Land off Cheney Hill, Heacham (A4 portrait)







12/06/2024

# MM219 (p391-393) Marshland St James/ St John's Fen End with Ti