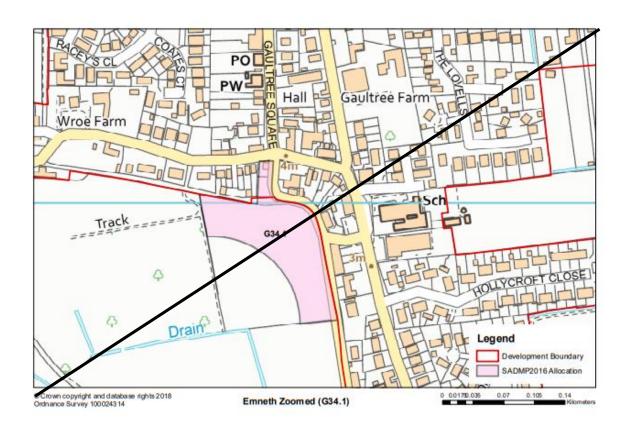

ion Plan (sections 12-13)

MM168 (p323) Brancaster Inset (to be deleted)



MM171 (p327) Brancaster Staithe/ Burnham Deepdale Inset (to be deleted)



### MM151 (p329) Burnham Market Plan (to be deleted)



### MM175 (p331) Castle Acre Inset (to be deleted)



#### MM178 (p336) Clenchwarton Plan (to be deleted)



MM181 (New Plan) Site G25.2 Land north of Main Road, Clenchwarton (A4 landscape)



### MM184 (p344) Dersingham Plan (to be deleted)



# MM186 (New Plan) Site G29.1 Land north of Doddshill Road, Dersingham (A4 portrait)







12/06/2024

### MM189 (p351) Docking Plan (to be deleted)



### MM192 (p355) East Rudham Plan (to be deleted)



# MM194 (New Plan) Site G31.1 East Rudham – Land off Fakenham Road (A4 portrait)







#### MM196 (p359-360) Emneth Plans (to be deleted)





#### MM199 (p364-365) Feltwell and Hockwold cum Wilton Plans (to be deleted)





# MM201 (New Plan) G35.1 Feltwell – Land to the rear of Chocolate Cottage, 24 Oak Street (A4 landscape)





© Crown copyright and database rights 2024 Ordnance Survey AC0000819234

Site G35.1 Land to the rear of Chocolate Cottage, 24 Oak Street



### MM204 (p371) Great Massingham Plan (to be deleted)



# MM206 (New Plan) G43.1 Great Massingham - Land south of Walcup's Lane (A4 portrait)







### MM208 (p376) Gayton Plan (to be deleted)



#### MM210 (New Plan) G41.1 Land North of Back Street, Gayton (A4 portrait)







### MM211 (p380) Grimston & Pott Row Plan (to be deleted)



### MM214 (p384) Heacham Plan (to be deleted)



#### MM216 (New Plan) G47.1 Land off Cheney Hill, Heacham (A4 portrait)