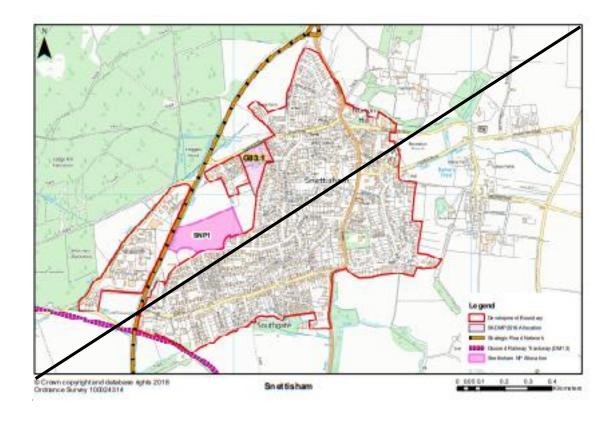

G43.1 Great Massingham - Land south of Walcup's Lane (A4 portrait)







### MM208 (p376) Gayton Plan (to be deleted)



#### MM210 (New Plan) G41.1 Land North of Back Street, Gayton (A4 portrait)







### MM211 (p380) Grimston & Pott Row Plan (to be deleted)



### MM214 (p384) Heacham Plan (to be deleted)



#### MM216 (New Plan) G47.1 Land off Cheney Hill, Heacham (A4 portrait)







12/06/2024

# MM219 (p391-393) Marshland St James/ St John's Fen End with Tilney Fen End Plan/ Zoomed Plans (to be deleted)









# MM222 (New Plan) G57.2 Land adjacent 145 Smeeth Road, Marshland Saint James (A4 portrait)







#### MM224 (p399-400) Methwold and Northwold Plans (to be deleted)





### MM230 (p409) Middleton Plan (to be deleted)



### MM232 (p411) Snettisham Plan (to be deleted)



### MM235 (p415) Southery Plan (to be deleted)



### MM238 (p419) Stoke Ferry Plan (to be deleted)



## MM240 (New Plan) G88.1 Land South of Lark Road/ Wretton Road, Stoke Ferry (A4 portrait)







#### MM242 (New Plan) G88.2 Land at Bradfield Place, Stoke Ferry (A4 portrait)







13/06/2024

MM244 (New Plan) G88.3 Land at Indigo Road / Lynn Road, Stoke Ferry (A4 portrait)







#### MM246 (p426-427) Terrington St Clement Plan/ Zoomed Plans (to be deleted)





## MM250 (New Plan) G93.3 Land west of Benn's Lane, Terrington St. Clement (A4 portrait)







12/06/2024

MM252 (New Plan) TSC1 Land south of Northgate Way and west of Benn's Lane, Terrington St. Clement (A4 landscape)



1:3,000

# MM254 (p440) Terrington St John, St John's Highway and Tilney St Lawrence Plan (to be delet