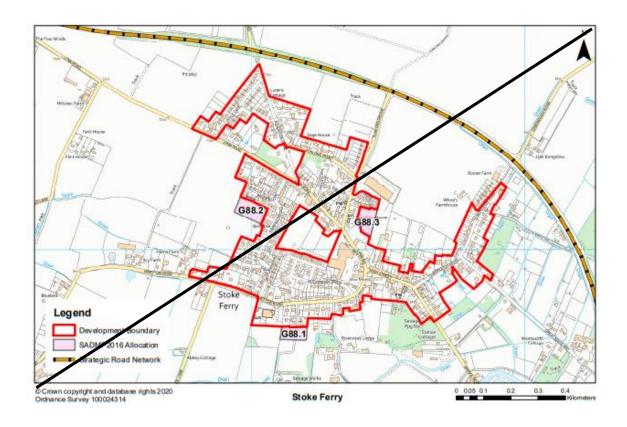

### MM238 (p419) Stoke Ferry Plan (to be deleted)

## MM240 (New Plan) G88.1 Land South of Lark Road/ Wretton Road, Stoke Ferry (A4 portrait)

#### MM242 (New Plan) G88.2 Land at Bradfield Place, Stoke Ferry (A4 portrait)

13/06/2024

MM244 (New Plan) G88.3 Land at Indigo Road / Lynn Road, Stoke Ferry (A4 portrait)