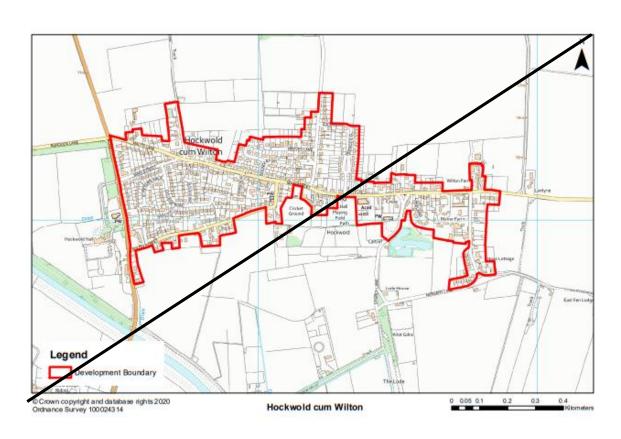

(p327) Brancaster Staithe/ Burnham Deepdale Inset (to be deleted)



### MM151 (p329) Burnham Market Plan (to be deleted)



### MM175 (p331) Castle Acre Inset (to be deleted)



#### MM178 (p336) Clenchwarton Plan (to be deleted)



MM181 (New Plan) Site G25.2 Land north of Main Road, Clenchwarton (A4 landscape)



### MM184 (p344) Dersingham Plan (to be deleted)



# MM186 (New Plan) Site G29.1 Land north of Doddshill Road, Dersingham (A4 portrait)







12/06/2024

### MM189 (p351) Docking Plan (to be deleted)



### MM192 (p355) East Rudham Plan (to be deleted)



# MM194 (New Plan) Site G31.1 East Rudham – Land off Fakenham Road (A4 portrait)







#### MM196 (p359-360) Emneth Plans (to be deleted)





#### MM199 (p364-365) Feltwell and Hockwold cum Wilton Plans (to be deleted)





# MM201 (New Plan) G35.1 Feltwell – Land to the rear of Chocolate Cottage, 24 Oak Street (A4 landscape)





© Crown copyright and database rights 2024 Ordnance Survey AC0000819234

Site G35.1 Land to the rear of Chocolate Cottage, 24 Oak Street



### MM204 (p371) Great Massingham Plan (to be deleted)



# MM206 (New Plan) G43.1 Great Massingham - Land south of Walcup's Lane (A4 portrait)







### MM208 (p376) Gayton Plan (to be deleted)



#### MM210 (New Plan) G41.1 Land North of Back Street, Gayton (A4 portrait)







### MM211 (p380) Grimston & Pott Row Plan (to be deleted)



### MM214 (p384) Heacham Plan (to be deleted)



#### MM216 (New Plan) G47.1 Land off Cheney Hill, Heacham (A4 portrait)







12/06/2024

# MM219 (p391-393) Marshland St James/ St John's Fen End with Tiln