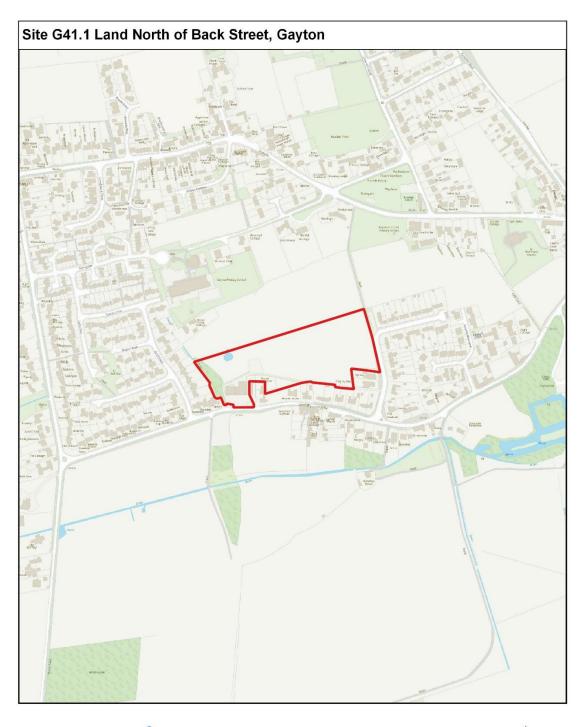

MM192 (p355) East Rudham Plan (to be deleted)



# MM194 (New Plan) Site G31.1 East Rudham – Land off Fakenham Road (A4 portrait)







#### MM196 (p359-360) Emneth Plans (to be deleted)





#### MM199 (p364-365) Feltwell and Hockwold cum Wilton Plans (to be deleted)





# MM201 (New Plan) G35.1 Feltwell – Land to the rear of Chocolate Cottage, 24 Oak Street (A4 landscape)





© Crown copyright and database rights 2024 Ordnance Survey AC0000819234

Site G35.1 Land to the rear of Chocolate Cottage, 24 Oak Street



### MM204 (p371) Great Massingham Plan (to be deleted)



# MM206 (New Plan) G43.1 Great Massingham - Land south of Walcup's Lane (A4 portrait)







### MM208 (p376) Gayton Plan (to be deleted)



#### MM210 (New Plan) G41.1 Land North of Back Street, Gayton (A4 portrait)







### MM211 (p380) Grimston & Pott Row Plan (to be deleted)



### MM214 (p384) Heacham Plan (to be deleted)



#### MM216 (New Plan) G47.1 Land off Cheney Hill, Heacham (A4 portrait)







12/06/2024

# MM219 (p391-393) Marshland St James/ St John's Fen End with Tilney Fen End Plan/ Zoomed Plans (to be deleted)









# MM222 (New Plan) G57.2 Land adjacent 145 Smeeth Road, Marshland Saint James (A4 portrait)







#### MM224 (p399-400) Methwold and Northwold Plans (to be deleted)





### MM230 (p409) Middleton Plan (to be deleted)



### MM232 (p411) Snettisham Plan (to be deleted)



### MM235 (p415) Southery Plan (to be deleted)



### MM238 (p419) Stoke Ferry Plan (to be deleted)



## MM240 (New Plan) G88.1 Land South of Lark Road/ Wretton Road, Stoke Ferry (A4 portrait)