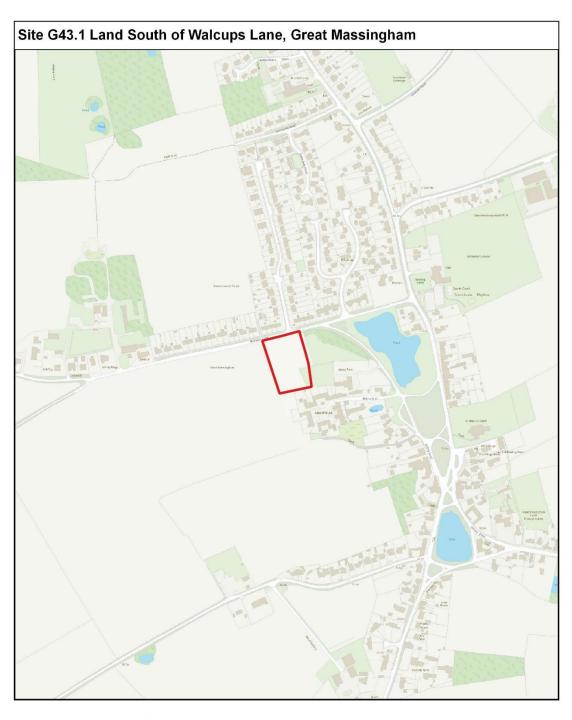

# MM206 (New Plan) G43.1 Great Massingham - Land south of Walcup's Lane (A4 portrait)