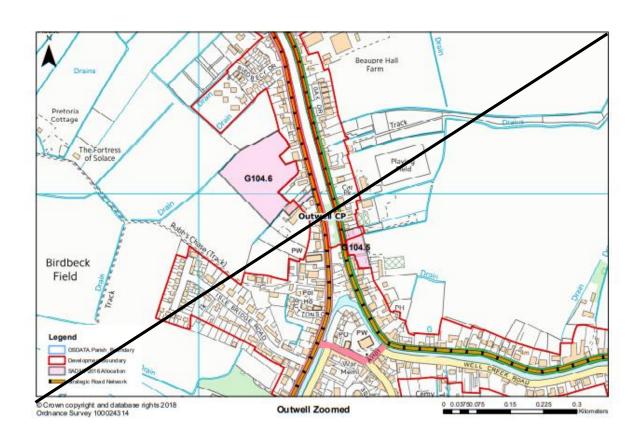

n) G88.2 Land at Bradfield Place, Stoke Ferry (A4 portrait)







13/06/2024

MM244 (New Plan) G88.3 Land at Indigo Road / Lynn Road, Stoke Ferry (A4 portrait)







#### MM246 (p426-427) Terrington St Clement Plan/ Zoomed Plans (to be deleted)





## MM250 (New Plan) G93.3 Land west of Benn's Lane, Terrington St. Clement (A4 portrait)







12/06/2024

MM252 (New Plan) TSC1 Land south of Northgate Way and west of Benn's Lane, Terrington St. Clement (A4 landscape)



1:3,000

# MM254 (p440) Terrington St John, St John's Highway and Tilney St Lawrence Plan (to be deleted)



## MM256 (New Plan) G94.1 Land east of School Road, Terrington St John (A4 portrait)







12/06/2024

#### MM258 (p445-446) Upwell Plans (to be deleted)





#### MM262 (p451-452) Outwell Plans (to be deleted)





#### MM264 (New Plan) G104.5 Land at Wisbech Road, Outwell (A4 portrait)







13/06/2024

#### MM266 (New Plan) G104.6 Land Surrounding Isle Bridge, Outwell (A4 portrait)







13/06/2024

## MM268 (p457) Walpole St Peter/ Walpole St Andrew/ Walpole Marsh Plan (to be deleted)



## MM270 (New Plan) G109.1 Land south of Walnut Road, Walpole St Peter (A4 portrait)







### MM273 (p463) West Walton Plan (to be deleted)