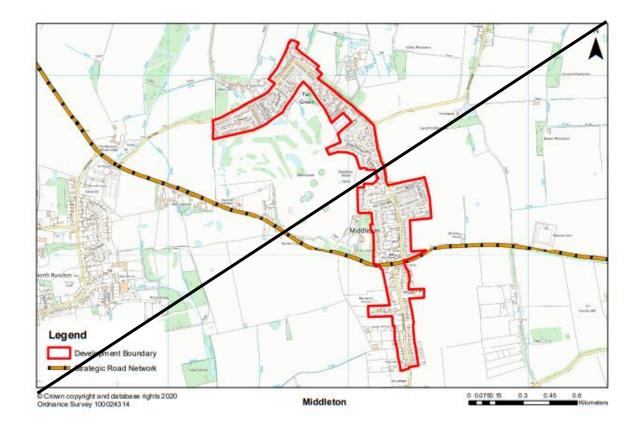

assingham Plan (to be deleted)



# MM206 (New Plan) G43.1 Great Massingham - Land south of Walcup's Lane (A4 portrait)







### MM208 (p376) Gayton Plan (to be deleted)



#### MM210 (New Plan) G41.1 Land North of Back Street, Gayton (A4 portrait)







### MM211 (p380) Grimston & Pott Row Plan (to be deleted)



### MM214 (p384) Heacham Plan (to be deleted)



#### MM216 (New Plan) G47.1 Land off Cheney Hill, Heacham (A4 portrait)







12/06/2024

# MM219 (p391-393) Marshland St James/ St John's Fen End with Tilney Fen End Plan/ Zoomed Plans (to be deleted)









# MM222 (New Plan) G57.2 Land adjacent 145 Smeeth Road, Marshland Saint James (A4 portrait)







#### MM224 (p399-400) Methwold and Northwold Plans (to be deleted)





### MM230 (p409) Middleton Plan (to be deleted)



### MM232 (p411) Snettisham Plan (to be deleted)



### MM235 (p415) Southery Plan (to be deleted)



### MM238 (p419) Stoke Ferry Plan (to be deleted)



## MM240 (New Plan) G88.1 Land South of Lark Road/ Wretton Road, Stoke Ferry (A4 portrait)







#### MM242 (New Plan) G88.2 Land at Bradfield Place, Stoke Ferry (A4 portrait)







13/06/2024

MM244 (New Plan) G88.3 Land at Indigo Road / Lynn Road, Stoke Ferry (A4 portrait)







#### MM246 (p426-427) Terrington St Clement Plan/ Zoomed Plans (to be deleted)





## MM250 (New Plan) G93.3 Land west of Benn's Lane, Terrington St. Clement (A4 portrait)







12/06/2024

MM252 (New Plan) TSC1 Land south of Northgate Way and west of Benn's Lane, Terrington St. Clement (A4 landscape)



1:3,000

# MM254 (p440) Terrington St John, St Joh