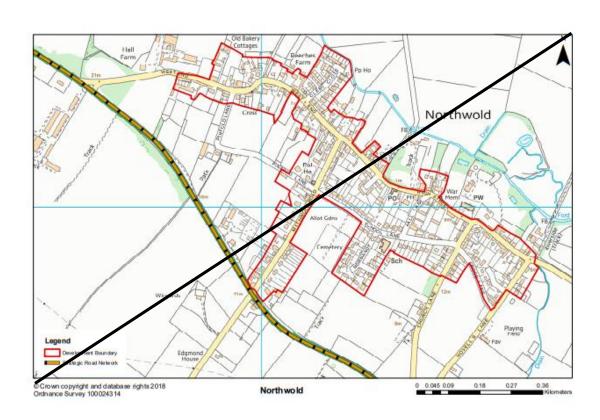

Cottage, 24 Oak Street



### MM204 (p371) Great Massingham Plan (to be deleted)



# MM206 (New Plan) G43.1 Great Massingham - Land south of Walcup's Lane (A4 portrait)







### MM208 (p376) Gayton Plan (to be deleted)



#### MM210 (New Plan) G41.1 Land North of Back Street, Gayton (A4 portrait)







### MM211 (p380) Grimston & Pott Row Plan (to be deleted)



### MM214 (p384) Heacham Plan (to be deleted)



#### MM216 (New Plan) G47.1 Land off Cheney Hill, Heacham (A4 portrait)







12/06/2024

# MM219 (p391-393) Marshland St James/ St John's Fen End with Tilney Fen End Plan/ Zoomed Plans (to be deleted)









# MM222 (New Plan) G57.2 Land adjacent 145 Smeeth Road, Marshland Saint James (A4 portrait)







#### MM224 (p399-400) Methwold and Northwold Plans (to be deleted)





### MM230 (p409) Middleton Plan (to be deleted)



### MM232 (p411) Snettisham Plan (to be deleted)



### MM235 (p415) Southery Plan (to be deleted)



### MM238 (p419) Stoke Ferry Plan (to be deleted)



## MM240 (New Plan) G88.1 Land South of Lark Road/ Wretton Road, Stoke Ferry (A4 portrait)







#### MM242 (New Plan) G88.2 Land at Bradfield Place, Stoke Ferry (A4 portrait)







13/06/2024

MM244 (New Plan) G88.3 Land at Indigo Road / Lynn Road, Stoke Ferry (A4 portrait)







#### MM246 (p426-427) Terrington St Clement Plan/ Zoomed Plans (to be deleted)





## MM250 (New Plan) G93.3 Land west of Benn's Lane, Terrington St. Clement (A4 portrait)







12/06/2024

MM252 (New Plan) TSC1 Land south of Northgate Way and west of Benn's Lane, Terrington St. Clement (A4 landscape)