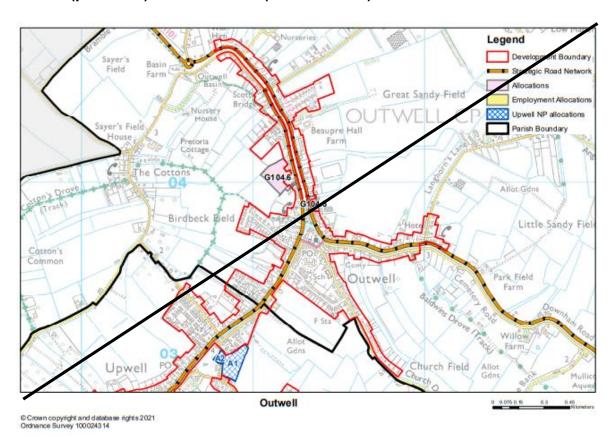

lan) G88.2 Land at Bradfield Place, Stoke Ferry (A4 portrait)







13/06/2024

MM244 (New Plan) G88.3 Land at Indigo Road / Lynn Road, Stoke Ferry (A4 portrait)







#### MM246 (p426-427) Terrington St Clement Plan/ Zoomed Plans (to be deleted)





## MM250 (New Plan) G93.3 Land west of Benn's Lane, Terrington St. Clement (A4 portrait)







12/06/2024

MM252 (New Plan) TSC1 Land south of Northgate Way and west of Benn's Lane, Terrington St. Clement (A4 landscape)



1:3,000

# MM254 (p440) Terrington St John, St John's Highway and Tilney St Lawrence Plan (to be deleted)



## MM256 (New Plan) G94.1 Land east of School Road, Terrington St John (A4 portrait)







12/06/2024

#### MM258 (p445-446) Upwell Plans (to be deleted)





#### MM262 (p451-452) Outwell Plans (to be deleted)





#### MM264 (New Plan) G104.5 Land at Wisbech Road, Outwell (A4 portrait)







13/06/2024

#### MM266 (New Plan) G104.6 Land Surrounding Isle Bridge, Outwell (A4 portrait)







13/06/2024

## MM268 (p457) Walpole St Peter/ Walpole St Andrew/ Walpole Marsh Plan (to be deleted)



## MM270 (New Plan) G109.1 Land south of Walnut Road, Walpole St Peter (A4 portrait)







### MM273 (p463) West Walton Plan (to be deleted)