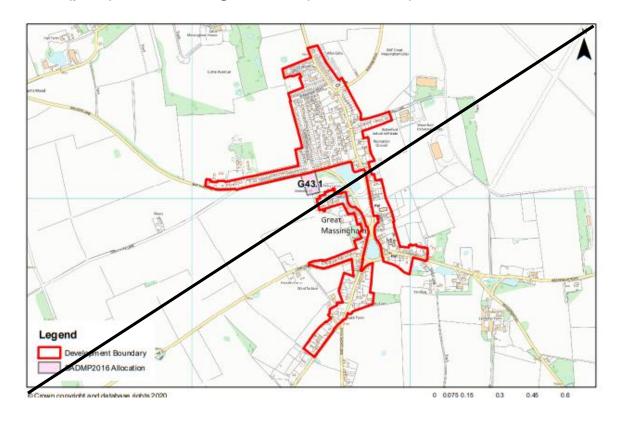

### MM204 (p371) Great Massingham Plan (to be deleted)

# MM206 (New Plan) G43.1 Great Massingham - Land south of Walcup's Lane (A4 portrait)