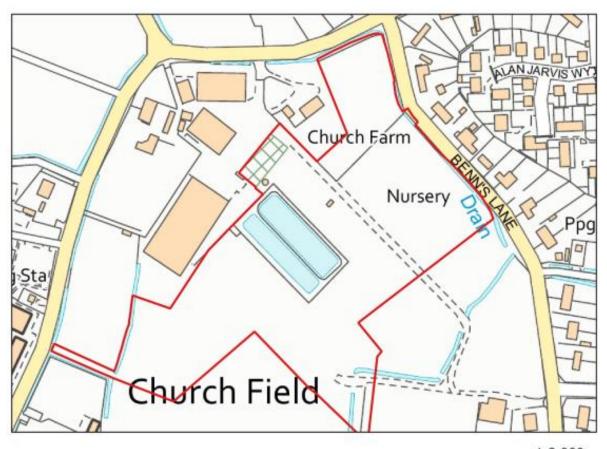

## MM250 (New Plan) G93.3 Land west of Benn's Lane, Terrington St. Clement (A4 portrait)

12/06/2024

MM252 (New Plan) TSC1 Land south of Northgate Way and west of Benn's Lane, Terrington St. Clement (A4 landscape)