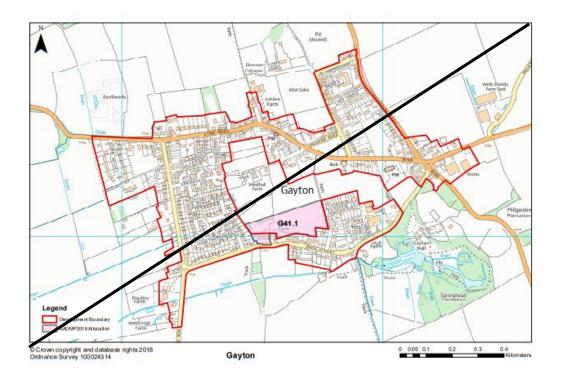

### MM208 (p376) Gayton Plan (to be deleted)

#### MM210 (New Plan) G41.1 Land North of Back Street, Gayton (A4 portrait)