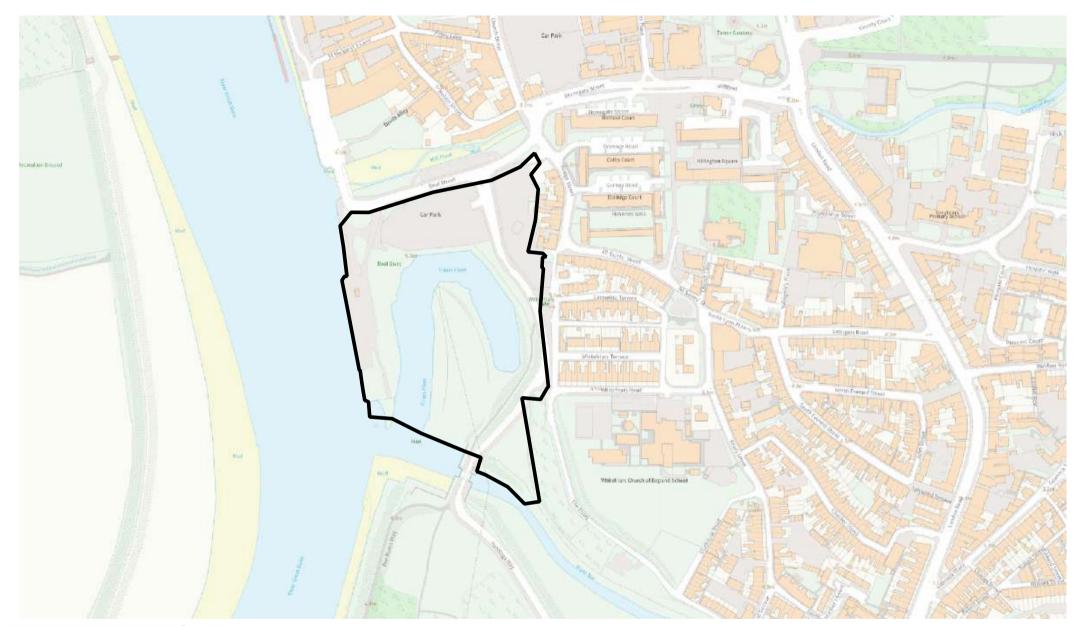

**Brownfield Land Refrence: BLR 4** 

1:2000 jeld Land Refrence: BLR 7

© Crown copyright and database rights 2024 Ordnance Survey AC0000819234

**Brownfield Land Refrence: BLR 28** 09/12/2024

© Crown copyright and database rights 2024 Ordnance Survey AC0000819234